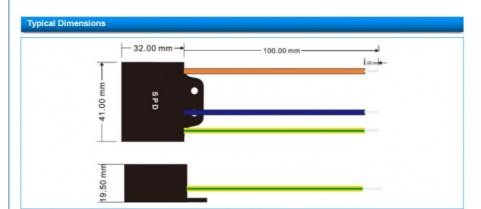

## **Product Specification**

• Product Name: Surge Protective Devices (SPD)

• Size: 41×32×19.5mm

Rated Operating Voltage: 220VAC
Max. Continuous Voltage: 277VAC
Response Time: 25ns
Cross-section Area: 1.5mm2
Vn: 20kV
L-N/PE: 1.3kV
N-PE: 1.1kV

#### Features:

- u The product has full mold protection function. The product has a maximum protection can withstand the impact of 20kV surge voltage.
- u The size of the product is small,  $41 \times 32 \times 19.5$ mm (excluding the connecting wire).
- u It is a Class III power SPD.
- u Parallel connection mode is adopted.
- u Adopt our company's new structure technology manufacturing, break through the conventional structure technology. This process can improve the impact resistance of SPD.
- u Executive standard: IEC/EN:61643-11.
- u Operating Temperature Range: -40 to +85.