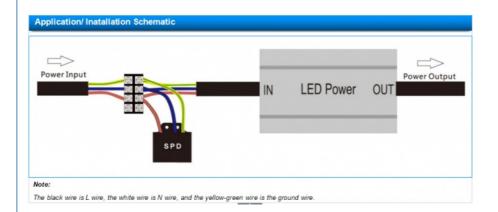

#### Description:

SC-20KV-277 is a kind of power supply surge protector suitable for 220V power grid. Used in street lighting, landscape lighting, etc.The shell of the product is made of flame-retardant material, and the product is made of potting glue. It has the characteristics of fire prevention, waterproof and dustproof . Protection grade up to IP67. Installation and application is very convenient, with L, N and PE connection line.